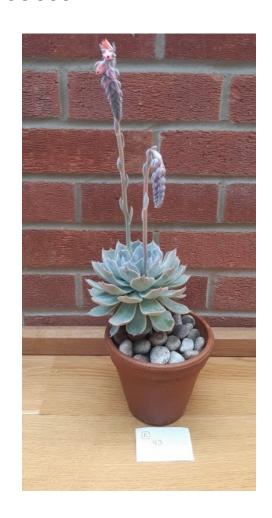

### CLASS 94 — 1 SPECIMEN FLOWERING POT PLANT

PAM MEICHAN

CLASS 93 —1 SPECIMEN SUCCULENT

**CAROLL WALLACE** 