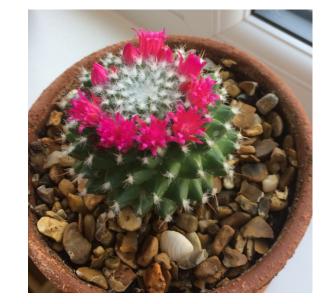

### CLASS 91 — 1 SPECIMEN FLOWERING FUCHSIA

SUE HAZLEWOOD

JAN CARLTON

CLASS 92 —1 SPECIMEN CACTUS

**SUE HAZLEWOOD** 