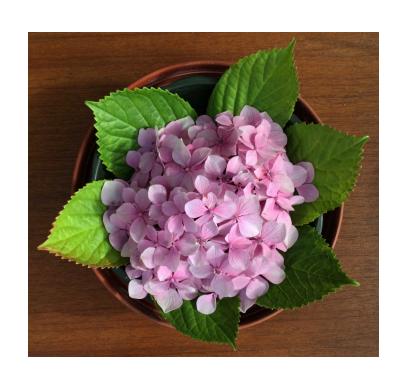

### CLASS 52 —3 STEMS HYDRANGEAS

PAM MEICHAN

JAN CARLTON

### CLASS 52 — CONTINUED

**SANDRA PONTIN** 

CLASS 54 —HARDY PINKS

JAN CARLTON

CLASS 58 —1 VASE OF DAHLIAS?

**SALLY GALLANT** 