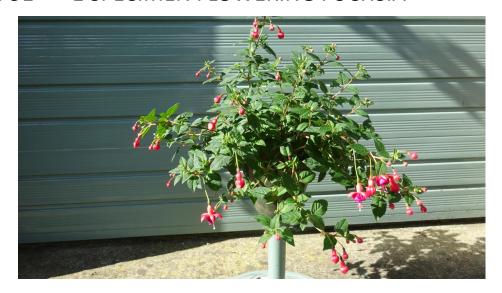

### CLASS 91 — 1 SPECIMEN FLOWERING FUCHSIA

SUE HAZLEWOOD

JAN CARLTON

CLASS 92 —1 SPECIMEN CACTUS

**SUE HAZLEWOOD** 