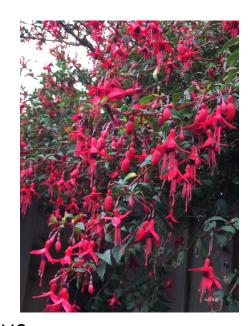

### CLASS 91 — 1 SPECIMEN FLOWERING FUCHSIA

SUE HAZLEWOOD

JAN CARLTON

CLASS 92 —1 SPECIMEN CACTUS

**SUE HAZLEWOOD** 