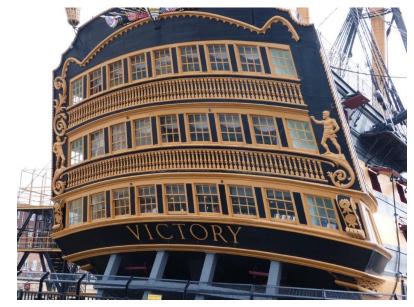

### CLASS 157 PHOTOGRAPH "WINDOWS"

EMMA PITT-STEELE

JILL MORRIS

**SUE HAZLEWOOD** 