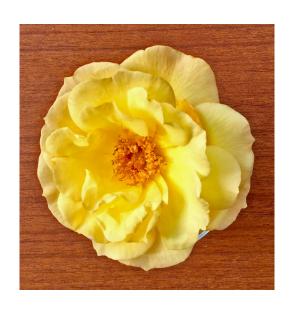

### CLASS 71 —1 SPECIMEN HT ROSE RED

JILL MORRIS

CLASS 71— 1 SPECIMEN HT ROSE ANY COLOUR NOT RED

**JILL MORRIS** 

CLASS 73 —3 BLOOMS ANY ROSE