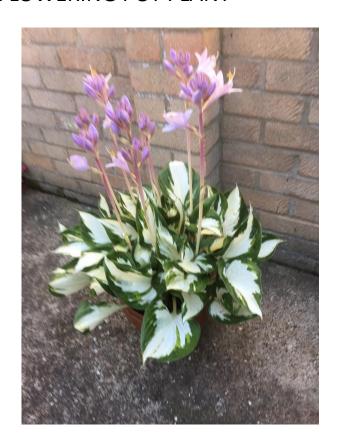

### CLASS 94 — 1 SPECIMEN FLOWERING POT PLANT

PAM MEICHAN

CLASS 93 —1 SPECIMEN SUCCULENT

**CAROLL WALLACE** 