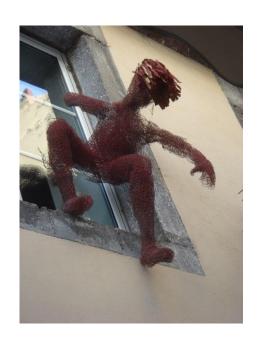

### CLASS 157 PHOTOGRAPH "WINDOWS"

EMMA PITT-STEELE

JILL MORRIS

**SUE HAZLEWOOD** 