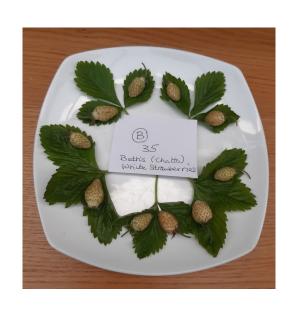

### CLASS 13 — AN ARRANGEMENT OF HERBS

**CAROLL WALLACE** 

CLASS 35 —ANY OTHER FRUIT

**CAROLL WALLACE** 